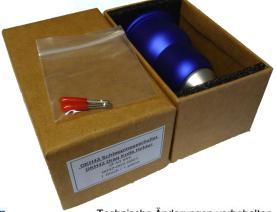

### 4. Scope of Delivery

- 1 pcs. Drag Knife Holder, pre-assembled
- 2 pcs. Drag Knifes, stainless steel, 45°
- Sturdy practical storage box
- Weight (incl. packing) 246 g

Right of techn. modifications is reserved