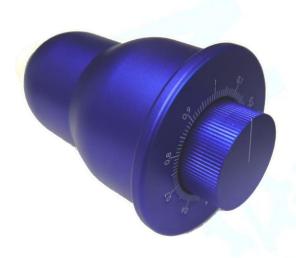

## **DKH43**

# **Drag Knife Holder**

#### 2. Description

Drag knife holder for use on CNC machines with automatic height adjustment made of high-quality anodized aluminium for cutting paper, thin cardboard, foils, fabrics, etc.