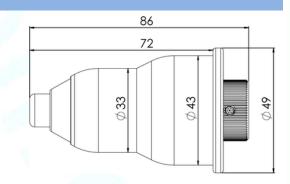

#### 3. Technical Data

- Knife holder with height adjustment (0.01 mm)
- Suitable for Spindle Holder 33 mm and 43 mm
- · Blade holder with double ball bearing
- Magnetic holder (Neodymium Magnet)
- Rotatable down holder made of PTFE with good sliding properties