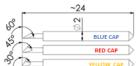

### 4. Scope of Delivery

- 1 pcs. Drag Knife Holder, pre-assembled
- 2 pcs. Drag Knifes, stainless steel, 45°
- Sturdy practical storage box
- Weight (incl. packing) 246 g

Right of techn. modifications is reserved